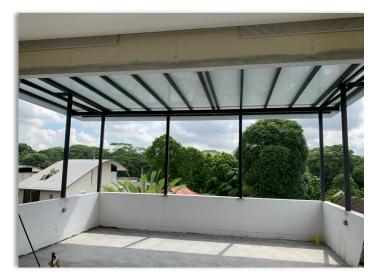

### **Advantages**

- ☐ Low Noise
- ☐ Light Weight
- ☐ Tough
- ☐ Modern Looking
- ☐ High Thermal Insulation
- ☐ Rain & UV Protection

Max Projection w/o support: 8'0"

### **Specification**

Material: Alum Composite

Thickness: 4.0 mm

Colours: 8 +

Frame Type: Metal/Wood