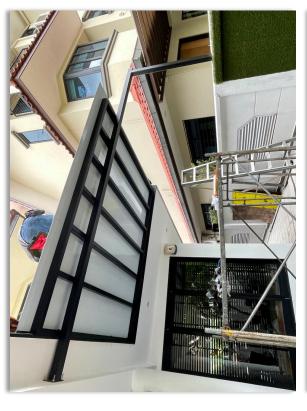

### **Advantages**

- ☐ Low Noise
- ☐ Light Weight
- ☐ Tough
- ☐ Modern Looking
- ☐ High Thermal Insulation
- ☐ Rain & UV Protection

Max Projection w/o support: 8'0"

### **Specification**

Material: Alum Composite

Thickness: 4.0 mm

Colours: 8 +

Frame Type: Metal/Wood