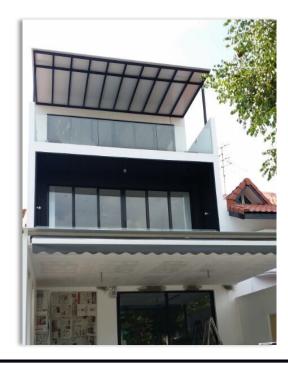

### **About** Alum Composite Panel

Aluminum Composite Panel has become the most preferred and widely use by the interiors and exteriors of houses and business buildings over the last years.

Aluminum Composite Panel is also easy to maintain, non-toxic and fully recyclable to be easily shaped to blend with the design of your building.

Aluminum Composite Panel is also attractive due to its good insulation properties as well as their versatility, quality and appealing visual appearance.

Different array of colours and for you to choose from to fit the theme of your house.

### **Advantages**

- ☐ Low Noise
- ☐ Light Weight
- ☐ Tough
- ☐ Modern Looking
- ☐ High Thermal Insulation
- ☐ Rain & UV Protection

Max Projection w/o support: 8'0"

### **Specification**

Material: Alum Composite

Thickness: 4.0 mm

Colours: 8 +

Frame Type: Metal/Wood