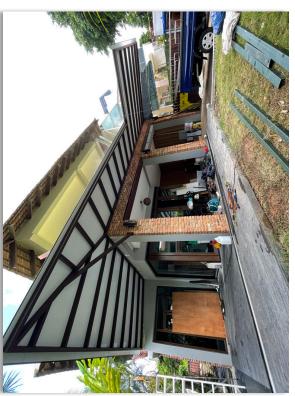

### **Advantages**

- ☐ Low Noise
- ☐ Light Weight
- ☐ Tough
- ☐ Modern Looking
- ☐ High Thermal Insulation
- ☐ Rain & UV Protection

Max Projection w/o support: 8'0"

### **Specification**

Material: Alum Composite

Thickness: 4.0 mm

Colours: 8 +

Frame Type: Metal/Wood