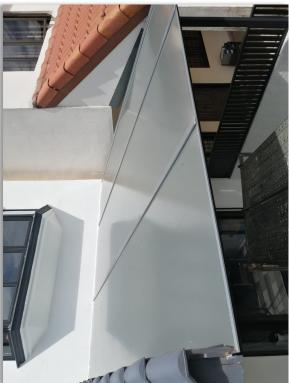

### **About** Alum Composite Panel

Aluminum Composite Panel has become the most preferred and widely use by the interiors and exteriors of houses and business buildings over the last years.

Aluminum Composite Panel is also easy to maintain, non-toxic and fully recyclable to be easily shaped to blend with the design of your building.

Aluminum Composite Panel is also attractive due to its good insulation properties as well as their versatility, quality and appealing visual appearance.

Different array of colours and for you to choose from to fit the theme of your house.

### **Advantages**

- ☐ Low Noise
- ☐ Light Weight
- ☐ Tough
- ☐ Modern Looking
- ☐ High Thermal Insulation
- ☐ Rain & UV Protection

Max Projection w/o support: 8'0"

### **Specification**

Material: Alum Composite

Thickness: 4.0 mm

Colours: 8 +

Frame Type: Metal/Wood