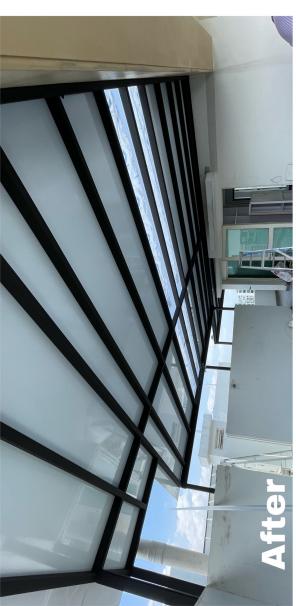

### **About** Alum Composite Panel

Aluminum Composite Panel has become the most preferred and widely use by the interiors and exteriors of houses and business buildings over the last years.

Aluminum Composite Panel is also easy to maintain, non-toxic and fully recyclable to be easily shaped to blend with the design of your building.

Aluminum Composite Panel is also attractive due to its good insulation properties as well as their versatility, quality and appealing visual appearance.

Different array of colours and for you to choose from to fit the theme of your house.

### **Advantages**

- ☐ Low Noise
- ☐ Light Weight
- ☐ Tough
- ☐ Modern Looking
- ☐ High Thermal Insulation
- ☐ Rain & UV Protection

Max Projection w/o support: 8'0"