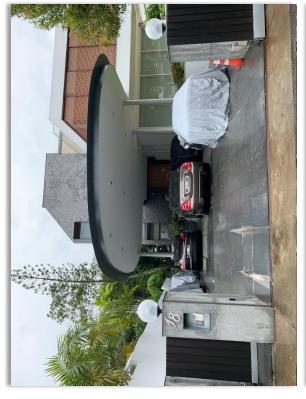

### **Advantages**

- ☐ Low Noise
- ☐ Light Weight
- ☐ Tough
- ☐ Modern Looking
- ☐ High Thermal Insulation
- ☐ Rain & UV Protection

Max Projection w/o support: 8'0"