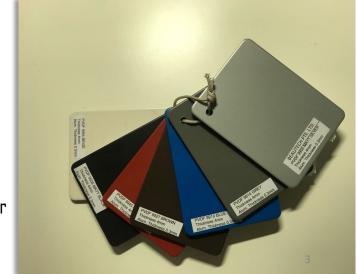

Aluminum Composite Panel is also attractive due to its good insulation properties as well as their versatility, quality and appealing visual appearance.

Different array of colours and for you to choose from to fit the theme of your house.

\*Most popular choices among home owner

### **Specification**

Material: Alum Composite

Thickness: 4.0 mm

Colours: 8 +

Frame Type: Metal/Wood